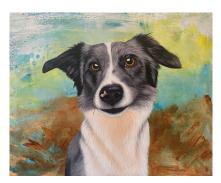

### 4. Choose Background Color/Style

Your portrait includes either a solid color or abstract color blend for the background. I will do my best to accommodate color requests. Realistic/detailed backgrounds have an upcharge, TBD based on complexity.