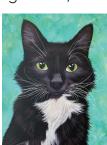

### 4. Choose Background Color/Style

Your portrait includes either a solid color or abstract color blend for the background. I will do my best to accommodate color requests. Realistic/detailed backgrounds have an upcharge, TBD based on complexity.