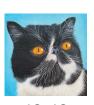

### 4. Choose Background Color/Style

Your portrait includes either a solid color or abstract color blend for the background. I will do my best to accommodate color requests. Realistic/detailed backgrounds have an upcharge, TBD based on complexity.