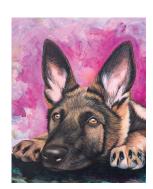

### 4. Choose Background Color/Style

Your portrait includes either a solid color or abstract color blend for the background. I will do my best to accommodate color requests. Realistic/detailed backgrounds have an upcharge, TBD based on complexity.